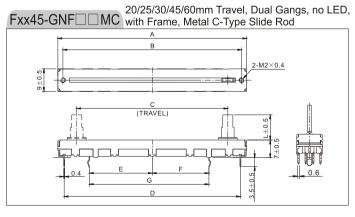

|
| • Level Wobble                                          |                                                           |
|                                                         |                                                           |

## Durability





## Fxx45 Series Slide Potentiometer



### HOW TO ORDER



Code Dustproof Option

S No Dustproof Cover

with Plastic
Dustproof

R with Nonwoven
Dustproof

| Code    | Operation Life            |
|---------|---------------------------|
| (Blank) | Std. Life w/o anti-sulfur |
| 1       | Std. Life w/ anti-sulfur  |
| 2       | Long Life w/ anti-sulfur  |
| 3       | Long Life w/o anti-sulfur |

## Note 1: Slide Lever Type and Length:

Only Availy with Single

Unit Slider







# Fxx45 Series Slide Potentiometer