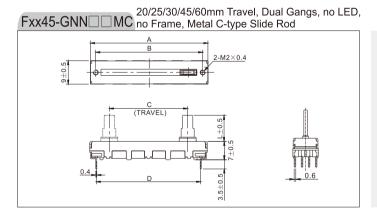

|
| • Level Wobble                                          |                                                           |
|                                                         |                                                           |

## Durability





## Fxx45 Series Slide Potentiometer



### HOW TO ORDER



Code Dustproof Option

S No Dustproof Cover

with Plastic
Dustproof

R with Nonwoven
Dustproof

| Code    | Operation Life            |
|---------|---------------------------|
| (Blank) | Std. Life w/o anti-sulfur |
| 1       | Std. Life w/ anti-sulfur  |
| 2       | Long Life w/ anti-sulfur  |
| 3       | Long Life w/o anti-sulfur |

## Note 1: Slide Lever Type and Length:

Only Availy with Single

Unit Slider







# Fxx45 Series Slide Potentiometer