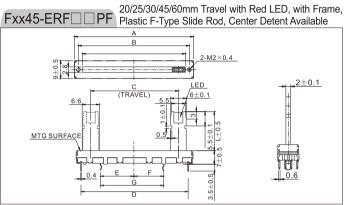

|
| • Level Wobble                                          |                                                           |
|                                                         |                                                           |

## Durability





## Fxx45 Series Slide Potentiometer



### HOW TO ORDER



Code Dustproof Option

S No Dustproof Cover

with Plastic
Dustproof

R with Nonwoven
Dustproof

| Code    | Operation Life            |
|---------|---------------------------|
| (Blank) | Std. Life w/o anti-sulfur |
| 1       | Std. Life w/ anti-sulfur  |
| 2       | Long Life w/ anti-sulfur  |
| 3       | Long Life w/o anti-sulfur |

## Note 1: Slide Lever Type and Length:

Only Availy with Single

Unit Slider







# Fxx45 Series Slide Potentiometer