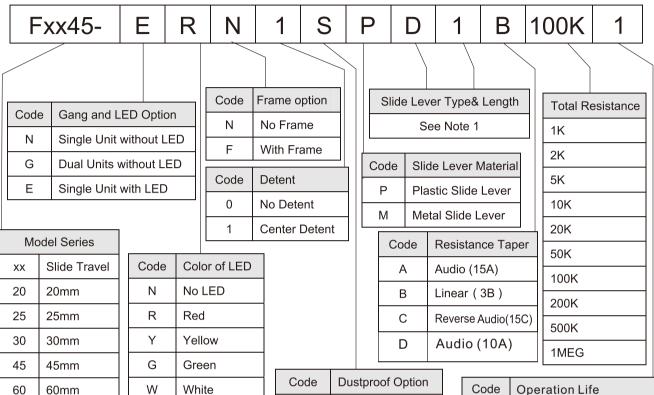

### HOW TO ORDER

Code Dustproof Option

S No Dustproof Cover

with Plastic
Dustproof

R with Nonwoven
Dustproof

| Code    | Operation Life            |
|---------|---------------------------|
| (Blank) | Std. Life w/o anti-sulfur |
| 1       | Std. Life w/ anti-sulfur  |
| 2       | Long Life w/ anti-sulfur  |
| 3       | Long Life w/o anti-sulfur |