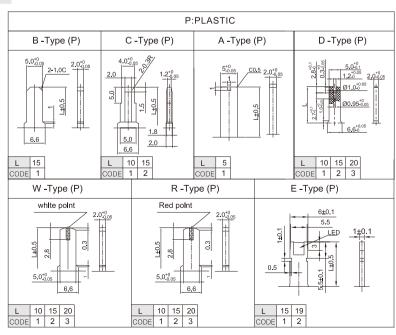

|                                                           |
| • Level Wobble                                          |                                                           |
|                                                         |                                                           |

## Durability





## Fxx45 Series Slide Potentiometer



### HOW TO ORDER



Code Dustproof Option

S No Dustproof Cover

with Plastic
Dustproof

R with Nonwoven
Dustproof

| Code    | Operation Life            |
|---------|---------------------------|
| (Blank) | Std. Life w/o anti-sulfur |
| 1       | Std. Life w/ anti-sulfur  |
| 2       | Long Life w/ anti-sulfur  |
| 3       | Long Life w/o anti-sulfur |

## Note 1: Slide Lever Type and Length:

Only Availy with Single

Unit Slider







# Fxx45 Series Slide Potentiometer