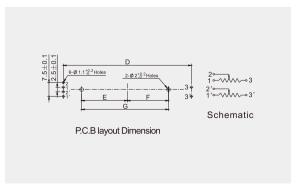

|
| • Level Wobble                                          |                                                           |
|                                                         |                                                           |

## Durability





## Fxx45 Series Slide Potentiometer



### HOW TO ORDER



Code Dustproof Option

S No Dustproof Cover

with Plastic
Dustproof

R with Nonwoven
Dustproof

| Code    | Operation Life            |
|---------|---------------------------|
| (Blank) | Std. Life w/o anti-sulfur |
| 1       | Std. Life w/ anti-sulfur  |
| 2       | Long Life w/ anti-sulfur  |
| 3       | Long Life w/o anti-sulfur |

## Note 1: Slide Lever Type and Length:

Only Availy with Single

Unit Slider







# Fxx45 Series Slide Potentiometer