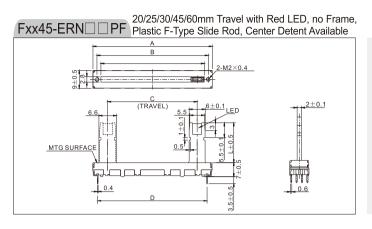

|
| • Level Wobble                                          |                                                           |
|                                                         |                                                           |

## Durability





## Fxx45 Series Slide Potentiometer



### HOW TO ORDER



Code Dustproof Option

S No Dustproof Cover

with Plastic
Dustproof

R with Nonwoven
Dustproof

| Code    | Operation Life            |
|---------|---------------------------|
| (Blank) | Std. Life w/o anti-sulfur |
| 1       | Std. Life w/ anti-sulfur  |
| 2       | Long Life w/ anti-sulfur  |
| 3       | Long Life w/o anti-sulfur |

## Note 1: Slide Lever Type and Length:

Only Availy with Single

Unit Slider







# Fxx45 Series Slide Potentiometer