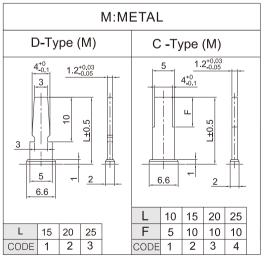

|                                                           |
| • Level Wobble                                          |                                                           |
|                                                         |                                                           |

## Durability





## Fxx45 Series Slide Potentiometer



### HOW TO ORDER



Code Dustproof Option

S No Dustproof Cover

with Plastic
Dustproof

R with Nonwoven
Dustproof

| Code    | Operation Life            |
|---------|---------------------------|
| (Blank) | Std. Life w/o anti-sulfur |
| 1       | Std. Life w/ anti-sulfur  |
| 2       | Long Life w/ anti-sulfur  |
| 3       | Long Life w/o anti-sulfur |

## Note 1: Slide Lever Type and Length:

Only Availy with Single

Unit Slider







# Fxx45 Series Slide Potentiometer