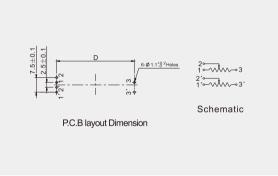

|
| • Level Wobble                                          |                                                           |
|                                                         |                                                           |

## Durability





## Fxx45 Series Slide Potentiometer



### HOW TO ORDER



Code Dustproof Option

S No Dustproof Cover

with Plastic
Dustproof

R with Nonwoven
Dustproof

| Code    | Operation Life            |
|---------|---------------------------|
| (Blank) | Std. Life w/o anti-sulfur |
| 1       | Std. Life w/ anti-sulfur  |
| 2       | Long Life w/ anti-sulfur  |
| 3       | Long Life w/o anti-sulfur |

## Note 1: Slide Lever Type and Length:

Only Availy with Single

Unit Slider







# Fxx45 Series Slide Potentiometer