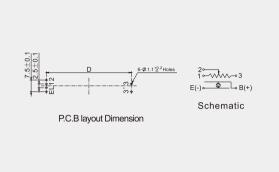

|
| • Level Wobble                                          |                                                           |
|                                                         |                                                           |

## Durability





## Fxx45 Series Slide Potentiometer



### HOW TO ORDER



Code Dustproof Option

S No Dustproof Cover

with Plastic
Dustproof

R with Nonwoven
Dustproof

| Code    | Operation Life            |
|---------|---------------------------|
| (Blank) | Std. Life w/o anti-sulfur |
| 1       | Std. Life w/ anti-sulfur  |
| 2       | Long Life w/ anti-sulfur  |
| 3       | Long Life w/o anti-sulfur |

## Note 1: Slide Lever Type and Length:

Only Availy with Single

Unit Slider







# Fxx45 Series Slide Potentiometer