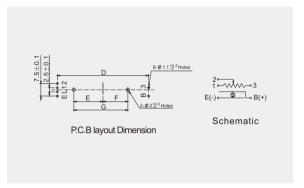

|
| • Level Wobble                                          |                                                           |
|                                                         |                                                           |

## Durability





## Fxx45 Series Slide Potentiometer



### HOW TO ORDER



Code Dustproof Option

S No Dustproof Cover

with Plastic
Dustproof

R with Nonwoven
Dustproof

| Code    | Operation Life            |
|---------|---------------------------|
| (Blank) | Std. Life w/o anti-sulfur |
| 1       | Std. Life w/ anti-sulfur  |
| 2       | Long Life w/ anti-sulfur  |
| 3       | Long Life w/o anti-sulfur |

## Note 1: Slide Lever Type and Length:

Only Availy with Single

Unit Slider







# Fxx45 Series Slide Potentiometer